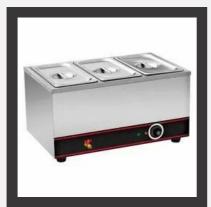

#### KITCHEN EQUIPMENTS

Bain Marie Electric

Toaster 4/5/6 Slice

Shawarma burner

Luxury Deep Fryer