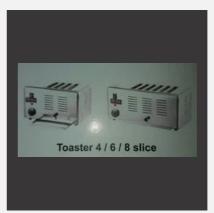

#### KITCHEN EQUIPMENTS

Bain Marie Electric

Toaster 4/5/6 Slice

Shawarma burner

Luxury Deep Fryer