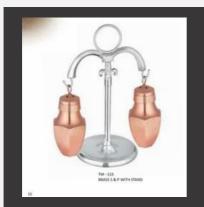

#### **COPPER WARES**

Brass Salt And Pepper With Stand

Salt And Pepper Sprinkler

Copper Service Ladles

Copper Napkin Holder