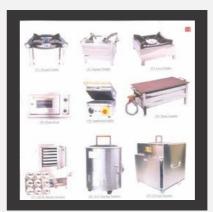

#### KITCHEN EQUIPMENTS

Bain Marie Electric

Toaster 4/5/6 Slice

Shawarma burner

Luxury Deep Fryer

## **INDUSTRIAL KITCHEN WARES**

Stainless Steel Ladle With Wooden Handle

Stainless Steel Skimmer

Stainless Steel Turner

Commercial Kitchen Sink