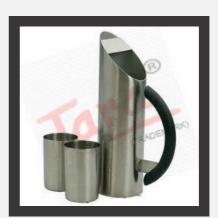

## **STEEL TABLEWARES**

Reusable Stainless Steel Drinking Straws

Lemon Set

Steel Tea Pot

Two Tone Tea/ Coffee Pot Sets