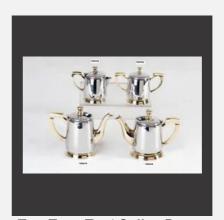

## STAINLESS STEEL KITCHEN UTENSILS

Pizza Pan Tong

Spoon

Milk Pot & Sugar Pot

Tea And Coffee Pot