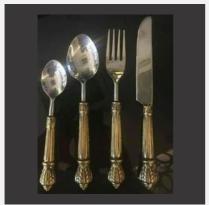

#### STAINLESS STEEL FLATWARE

Spoon with laser printing

Nebula cutlery set

16 Gauge Stainless Steel Cutlery Sets

Black pvd stainless steel cutlery set

## **CATERING CATALOG**

**Cutlery Sets** 

stainless steel kitchenware

stainless steel kitchenware

stainless steel kitchenware